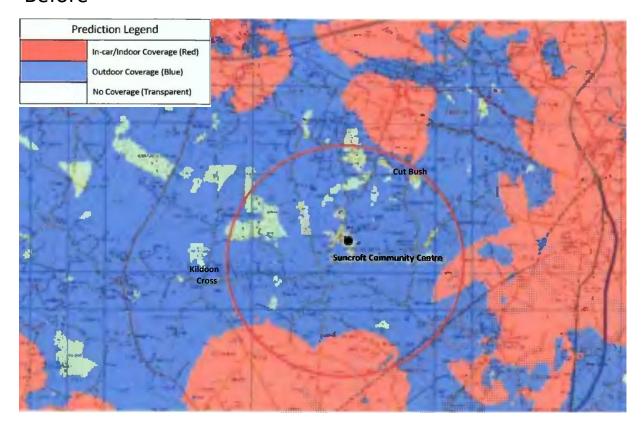

#### Overview

Suncroft Village and the surrounds has poor mobile phone coverage and this became more obvious as an issue for the community during Covid as people were trying to work and school from home.

After discussion with all the parties involved with the operation of the activities on the community field, and with the Trustees of the field, Suncroft Community Development Group (SCDG) made an agreement with Cellnex for the erection of a large telecoms pole at the bottom end of the community field. The agreement was subject to receiving planning permission for the installation and planning permission was secured towards the end of 2021.

An overview of the before and after mobile phone coverage and before, during and after works is attached.

There will be a small inconvenience for a short period which will be well worth it for the long-term benefit to the community.

## Mobile Phone / Broadband Coverage Before