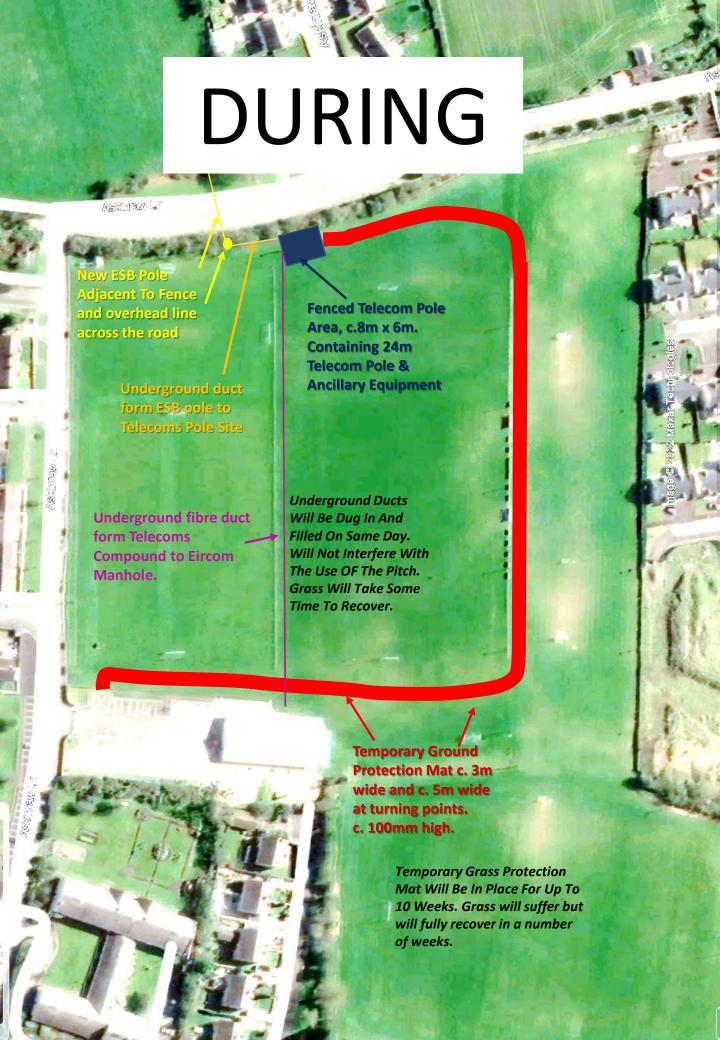

## **TELECOMMUNICATIONS POLE**

## **SUNCROFT COMMUNITY FIELD**

2022

#### Overview

Suncroft Village and the surrounds has poor mobile phone coverage and this became more obvious as an issue for the community during Covid as people were trying to work and school from home.

After discussion with all the parties involved with the operation of the activities on the community field, and with the Trustees of the field, Suncroft Community Development Group (SCDG) made an agreement with Cellnex for the erection of a large telecoms pole at the bottom end of the community field. The agreement was subject to receiving planning permission for the installation and planning permission was secured towards the end of 2021.

The installation works will commence shortly and will be ongoing for somewhere between six to ten weeks, all going well.

There will be no disruption to playing on the pitches. There will be a temporary grass/ground protection mat laid from the entrance to the works location and we will lose use of approximately four metres of the training area, along the back of the dugouts, for the duration of the works.

An overview of the before and after mobile phone coverage and before, during and after works is attached.

There will be a small inconvenience for a short period which will be well worth it for the long-term benefit to the community.